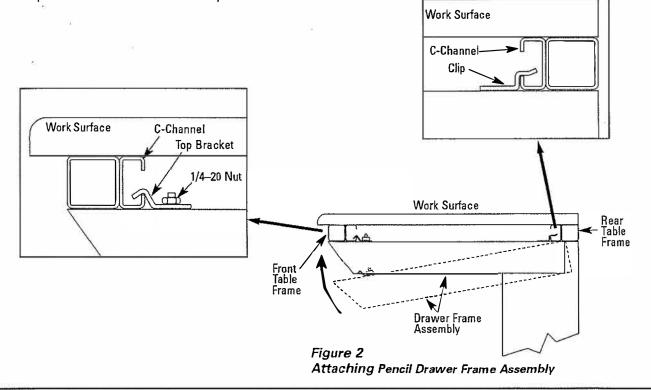

## Refer to Figure 2:

- Determine where pencil drawer is to be located under table and insert back end of frame assembly into back C-channel of table.
- 4. Attach front end of frame to front C-channel using top brackets.
- 5. Adjust frame perpendicular to C-channel and tighten down 1/4-20 nuts on top brackets.
- 6. Insert pencil drawer into frame assembly.