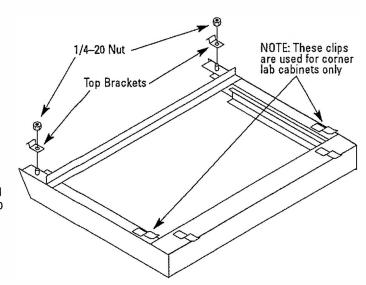

## Refer to Figure 1:

- 1. Remove pencil drawer from frame assembly.
- 2. Attach two top brackets to frame assembly using 1/4-20 nuts from bag assembly. Do not tighten top brackets at this time.

Figure 1
Pencil Drawer Frame Assembly