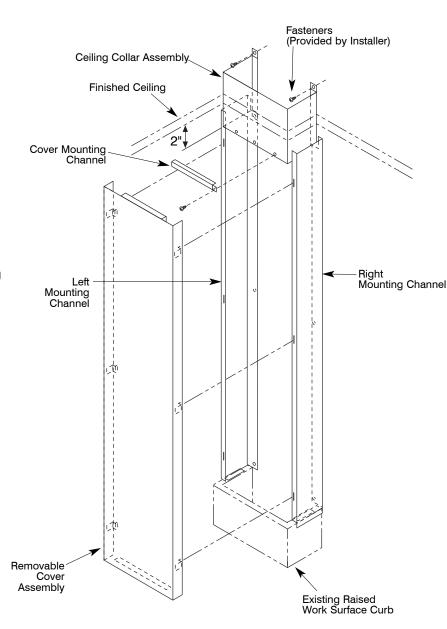

Figure 1

Power Drill Phillips Head Screwdriver

#### **Hardware Included:**

- 1 Ceiling Collar Assembly
- 1 Cover Mounting Channel
- 1 Removable Cover Assembly
- 1 Right Mounting Channel Assembly
- 1 Left Mounting Channel Assembly

# **Refer to Figure 1**

Installer to provide all fasteners.

- Install Ceiling Collar Assembly to walls through holes provided in top and bottom mounting tabs.
- Attach Right Mounting Channel and Left Mounting Channel to walls as shown. Attach to wall through holes provided.
- Attach Cover Mounting Channel to Ceiling Collar Assembly as shown. Use slots in Cover Mounting Channel to locate and drill holes. Fasten Cover Mounting Channel to Ceiling Collar Assembly.
- Hook Removable Cover Assembly in place as shown.

Figure 1

Power Drill
Phillips Head Screwdriver
Pop Rivet Gun