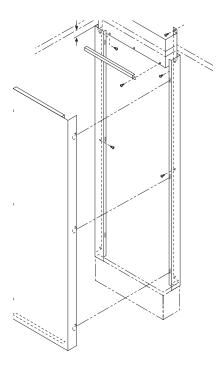

# **Refer to Figure 1**

Installer to provide all fasteners.

- 1. Install Ceiling Collar Assembly to walls through holes provided in top and bottom mounting tabs.
- Attach Right Mounting Channel and Left Mounting Channel to walls as shown. Attach to wall through holes provided.
- Attach Cover Mounting Channel to Ceiling Collar Assembly as shown. Use slots in Cover Mounting Channel to locate and drill holes. Fasten Cover Mounting Channel to Ceiling Collar Assembly.
- Hook Removable Cover Assembly in place as shown.

Figure 1

Power Drill
Phillips Head Screwdriver