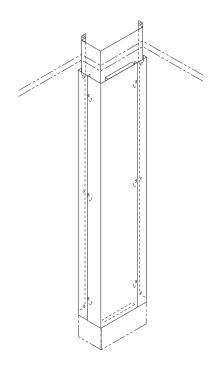

# **Refer to Figure 1**

Installer to provide all fasteners.

- Install Ceiling Collar Assembly to walls through holes provided in top and bottom mounting tabs.
- Attach Right Mounting Channel and Left Mounting Channel to walls as shown. Attach to wall through holes provided.
- Attach Cover Mounting Channel to Ceiling Collar Assembly as shown. Use slots in Cover Mounting Channel to locate and drill holes. Fasten Cover Mounting Channel to Ceiling Collar Assembly.
- Hook Removable Cover Assembly in place as shown.

Figure 1

Power Drill
Phillips Head Screwdriver
Pop Rivet Gun