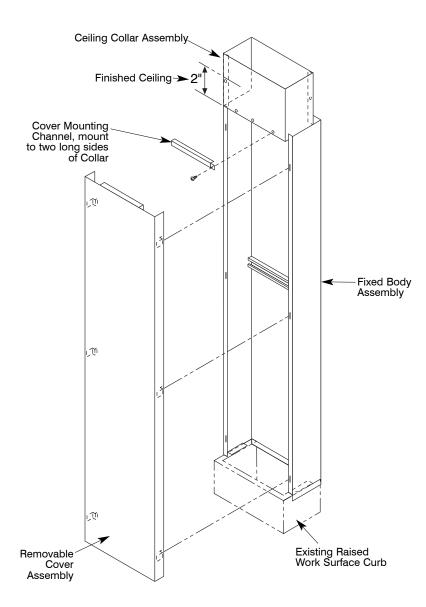

#### **Hardware Included:**

- 1 Ceiling Collar Assembly, 2-halves
- 2 Cover Mounting Channels
- 1 Removable Cover Assembly
- 1 Fixed Body Assembly

# **Refer to Figure 1**

Installer to provide all fasteners.

- 1. Pop rivet Ceiling Collar halves together.
- Attach Cover Mounting Channel to the two long sides of the Ceiling Collar Assembly. Use slots in Cover Mounting Channel to locate and drill holes. Fasten Cover Mounting Channel to Ceiling Collar Assembly.
- Hook Fixed Body Assembly in place over Cover Mounting Channel.
- 4. Hook Removable Cover Assembly in place over Cover Mounting Channel as shown.

Figure 1

Power Drill Phillips Head Screwdriver