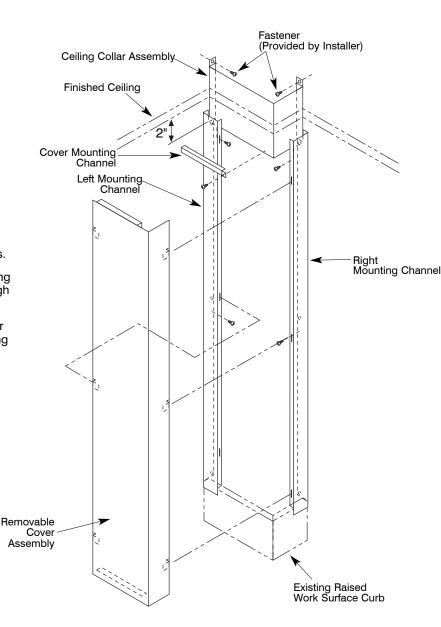

#### **Hardware Included:**

- 1 Ceiling Collar Assembly
- 1 Cover Mounting Channel
- 1 Removable Cover Assembly
- 1 Right Mounting Channel Assembly
- 1 Left Mounting Channel Assembly

### **Refer to Figure 1**

Installer to provide all fasteners.

- Install Ceiling Collar Assembly to walls through holes provided in top and bottom mounting tabs.
- Attach Right Mounting Channel and Left Mounting Channel to walls as shown. Attach to wall through holes provided.
- Attach Cover Mounting Channel to Ceiling Collar Assembly as shown. Use slots in Cover Mounting Channel to locate and drill holes. Fasten Cover Mounting Channel to Ceiling Collar Assembly.
- 4. Hook Removable Cover Assembly in place as shown.

Figure 1

Power Drill Phillips Head Screwdriver