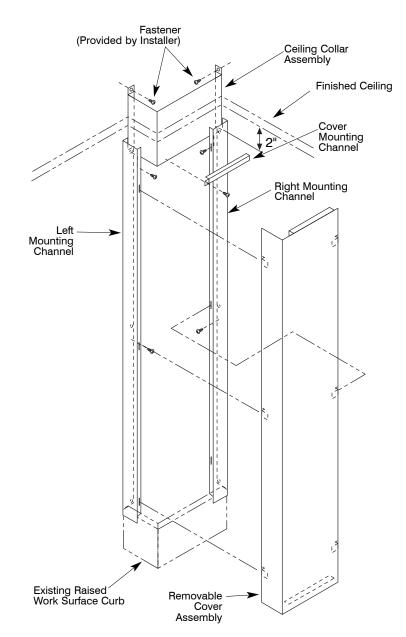

# **Refer to Figure 1**

Installer to provide all fasteners.

- Install Ceiling Collar Assembly to wall through holes provided in top and bottom mounting tabs.
- Attach Right Mounting Channel and Left Mounting Channel to walls as shown. Attach to wall through holes provided.
- Attach Cover Mounting Channel to Ceiling Collar Assembly as shown. Use slots in Cover Mounting Channel to locate and drill holes. Fasten Cover Mounting Channel to Ceiling Collar Assembly.
- Hook Removable Cover Assembly in place as shown.

Figure 1