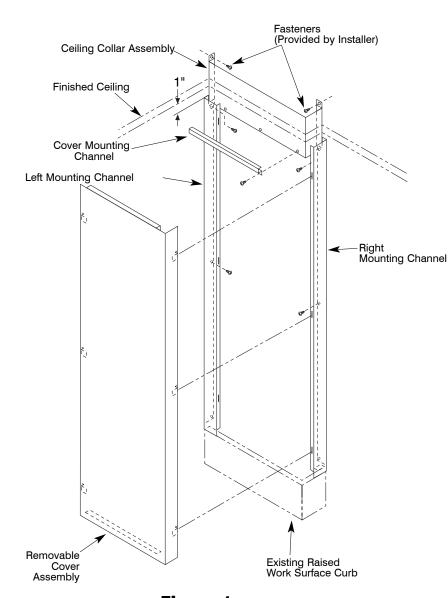

### **Refer to Figure 1**

Installer to provide all fasteners.

- Install Ceiling Collar Assembly to walls through holes provided in top and bottom mounting tabs.
- Attach Right Mounting Channel and Left Mounting Channel to walls as shown. Attach to wall through holes provided.
- Attach Cover Mounting Channel to Ceiling Collar Assembly as shown. Use slots in Cover Mounting Channel to locate and drill holes. Fasten Cover Mounting Channel to Ceiling Collar Assembly.
- 4. Hook Removable Cover Assembly in place as shown.

Figure 1

Power Drill Phillips Head Screwdriver